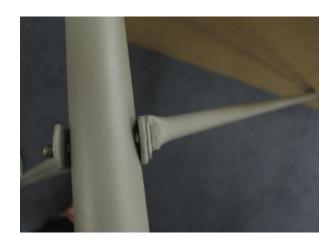

Identify main arm
Place screws through arm, main arm mount and dish

Underside view of screw through arm, main arm and dish.

Smaller arms attach to far end of the main arm, both using the same bolt.

Both smaller arms attach to

Screws attach on the outside and inside of dish

outside rim of the dish

The connecting smaller arms to the dish should look like this

The dish face is placed upside down to help assembler to attach arms

This closer view shows the smaller arms connected to the main arm