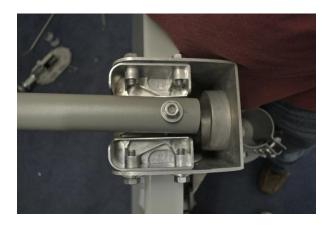

Identify main arm
Place screws through arm, main arm mount and dish

Underside view of screw through arm, main arm and dish.

Smaller arms attach to far end of the main arm, both using the same bolt.

Both smaller arms attach to

Screws attach on the outside and inside of dish

outside rim of the dish

The connecting smaller arms to the dish should look like this

The dish face is placed upside down to help assembler to attach arms

This closer view shows the smaller arms connected to the main arm