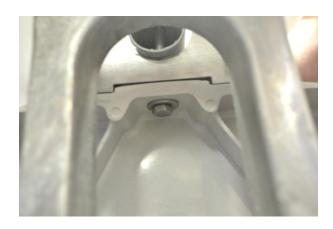

Screws attach on the outside and inside of dish

outside rim of the dish

The connecting smaller arms to the dish should look like this

The dish face is placed upside down to help assembler to attach arms

This closer view shows the smaller arms connected to the main arm