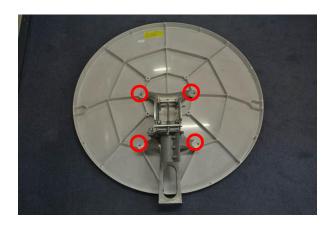

- Remove the mount from the box
- Align the screws with Dish

Once screwed in it should look like this...

- Place main arm mount on top of dish.
- Align screws with holes going through both main mount and main arm mount
- Screw until tight