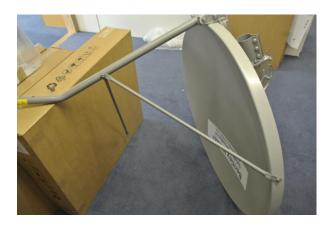

Identify the end of the main arm Next unbox the head/TRIA

- Place the plastic supports on top of the main arm
- Place TRIA on top on the top of the plastic supports
- Tighten screws

Changing the polarisation – By default the kit sent to you will be set for right hand polarisation (left photograph)