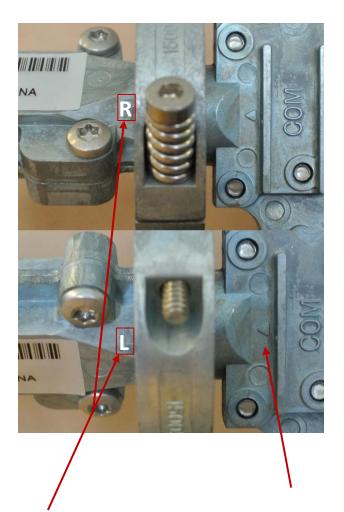

In the upper photo the TRIA is set to Right Hand polarisation (RHCP)

In the lower, this is set to Left Hand Polarisation (LHCP)

These two positions are changed by rotating the front part attached to the feedhorn and aligning the L (for left hand) or R (for Right hand) polarisation with the arrow on the right side of these photos.