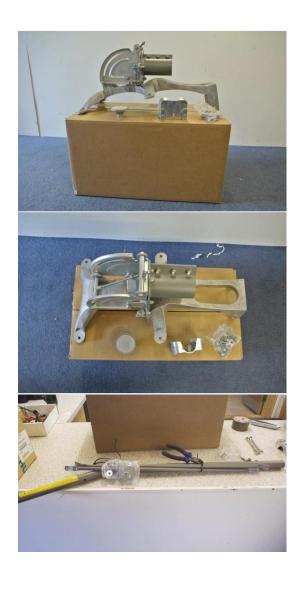

- Remove the mount from the box
- Align the screws with Dish

Once screwed in it should look like this...

- Place main arm mount on top of dish.
- Align screws with holes going through both main mount and main arm mount
- Screw until tight

Identify main arm
Place screws through arm, main arm mount and dish

Underside view of screw through arm, main arm and dish.

Smaller arms attach to far end of the main arm, both using the same bolt.

Both smaller arms attach to

Screws attach on the outside and inside of dish

outside rim of the dish

The connecting smaller arms to the dish should look like this

The dish face is placed upside down to help assembler to attach arms

This closer view shows the smaller arms connected to the main arm

Identify the end of the main arm Next unbox the head/TRIA

- Place the plastic supports on top of the main arm
- Place TRIA on top on the top of the plastic supports
- Tighten screws

Changing the polarisation – By default the kit sent to you will be set for right hand polarisation (left photograph)