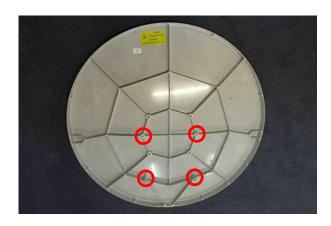

## Hylas 2 - freedomsat 98/ 74cm Dish Setup Guide

The below packages are representative of what you will be receiving.

1 x 98 / 74 cm dish (with arms)

1x Dish mount

1x TRIA (transmit and receive)

- Place the dish face down.
- Identify the screw holes. (Circled in red on the photograph)