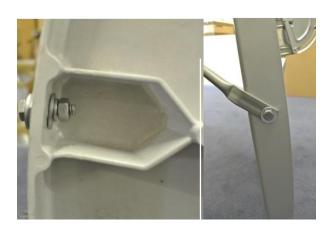

Screws attach on the outside and inside of dish

outside rim of the dish

The connecting smaller arms to the dish should look like this

The dish face is placed upside down to help assembler to attach arms

This closer view shows the smaller arms connected to the main arm