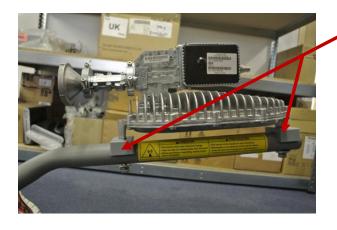

Identify the end of the main arm Next unbox the head/TRIA

- Place the plastic supports on top of the main arm
- Place TRIA on top on the top of the plastic supports
- Tighten screws

Changing the polarisation – By default the kit sent to you will be set for right hand polarisation (left photograph)