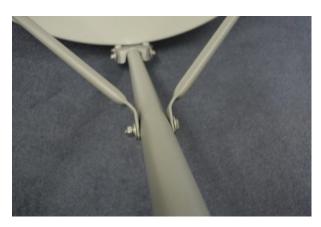

Identify main arm
Place screws through arm, main arm mount and dish

Underside view of screw through arm, main arm and dish.

Smaller arms attach to far end of the main arm, both using the same bolt.

Both smaller arms attach to

Screws attach on the outside and inside of dish

outside rim of the dish

The connecting smaller arms to the dish should look like this

The dish face is placed upside down to help assembler to attach arms

This closer view shows the smaller arms connected to the main arm