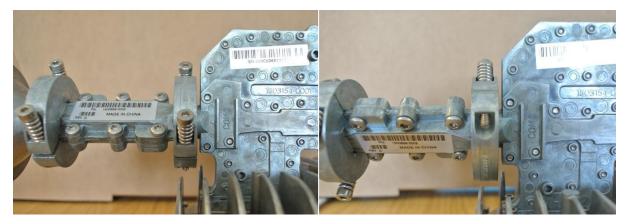

Identify the end of the main arm Next unbox the head/TRIA

- Place the plastic supports on top of the main arm
- Place TRIA on top on the top of the plastic supports
- Tighten screws

Changing the polarisation – By default the kit sent to you will be set for right hand polarisation (left photograph)

In the upper photo the TRIA is set to Right Hand polarisation (RHCP)

In the lower, this is set to Left Hand Polarisation (LHCP)

These two positions are changed by rotating the front part attached to the feedhorn and aligning the L (for left hand) or R (for Right hand) polarisation with the arrow on the right side of these photos.