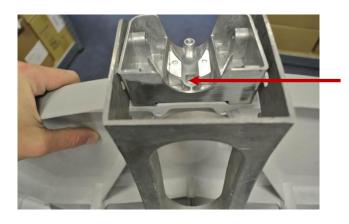

Identify the end of the main arm Next unbox the head/TRIA

- Place the plastic supports on top of the main arm
- Place TRIA on top on the top of the plastic supports
- Tighten screws

Changing the polarisation – By default the kit sent to you will be set for right hand polarisation (left photograph)