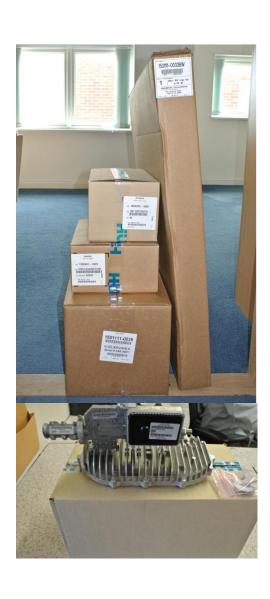

## Hylas 2 - freedomsat 98/ 74cm Dish Setup Guide

The below packages are representative of what you will be receiving.

1 x 98 / 74 cm dish (with arms)

1x Dish mount

1x TRIA (transmit and receive)

- Place the dish face down.
- Identify the screw holes. (Circled in red on the photograph)